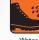

## KWD207 SLIP-ON SAFETY SHOE

Description: Water resistant leather slip-on safety shoe.

Size: 3 - 13

Colour: Black

Application: Mining, Manufacturing, General Industry, Utilities, Transportation, Logistics

## Features:

- Low-cut slip on and elastic gussets for easy donning and
- Strong and durable water resistant full grain leather upper.
- Padded ankle collar for superior ankle comfort and support and to prevent chafing.
- Enhanced footbed offers greater comfort and support to heel, with highly breathable perforated channels that dries up faster and promotes foot freshness.
- Highly breathable 3-D lining reduces abrasion when it contacts to skin and allows feet to remain insulated and draws moisture from the foot.
- King's signature wide profile steel toecap for greater comfort.

- Light weight, shock absorbing dual density polyurethane (PU) sole for added comfort. Resistant to 120°C surface contact.
- Cleated sole optimises fluid evacuation, flexibility and enhances grip for better stability.
- Excellent slip resistant sole; SRC slip resistant classification. Anti-static.
- Marked heel provides better grip while walking up the stairs and ladders.
- Wear-off indicators on sole provide an early warning on sole wear and potential loss of grip.
- Sole resistant to mineral and organic oils, and acids.