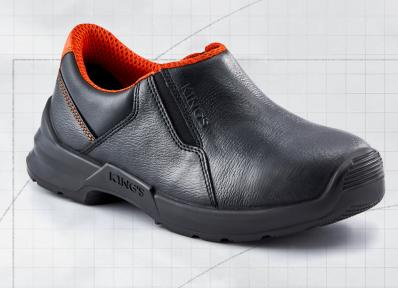

## KWD207 SLIP-ON SAFETY SHOE

Description: Water resistant leather slip-on safety shoe.

Size: 3 - 13

Colour: Black

Application: Mining, Manufacturing, General Industry, Utilities, Transportation, Logistics

## Features:

- Low-cut slip on and elastic gussets for easy donning and
- Strong and durable water resistant full grain leather upper.
- Padded ankle collar for superior ankle comfort and support and to prevent chafing.
- Enhanced footbed offers greater comfort and support to heel, with highly breathable perforated channels that dries up faster and promotes foot freshness.
- Highly breathable 3-D lining reduces abrasion when it contacts to skin and allows feet to remain insulated and draws moisture from the foot.
- King's signature wide profile steel toecap for greater comfort.

- Light weight, shock absorbing dual density polyurethane (PU) sole for added comfort. Resistant to 120°C surface contact.
- Cleated sole optimises fluid evacuation, flexibility and enhances grip for better stability.
- Excellent slip resistant sole; SRC slip resistant classification. Anti-static.
- Marked heel provides better grip while walking up the stairs and ladders.
- Wear-off indicators on sole provide an early warning on sole wear and potential loss of grip.
- Sole resistant to mineral and organic oils, and acids.